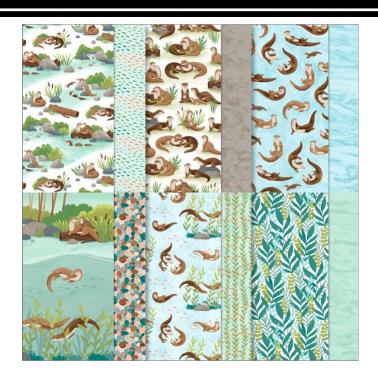

## Designer Series Paper® Otterly Adorable Designer Series Paper

Set of 12 sheets 2 each of 6 double-sided designs. Acid free, lignin free.
Online Exclusive 164936

**Collection:** Otterly Adorable Suite**Colors:** Balmy Blue, Basic Gray, Calypso Coral, Crumb Cake, Early Espresso, Garden Green, Gray Granite, Lemon Lime Twist, Lost Lagoon, Old Olive, Pecan Pie, Pool Party, Pretty Peacock